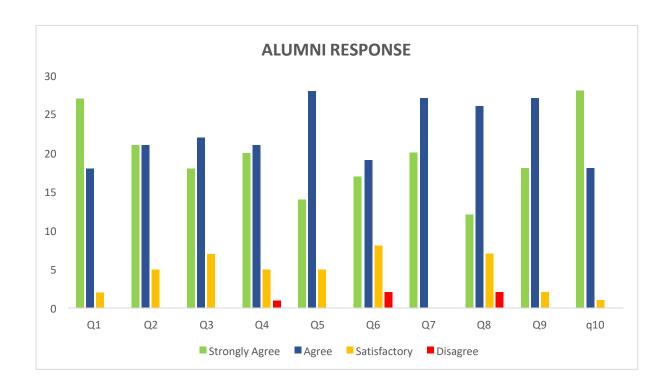

| II FEEDBACK FORM  nc_Zs0praswNLDR29IY397kvEqPwFMDkqXbGgjcEUB |
|--------------------------------------------------------------|
|--------------------------------------------------------------|

|                                                                                                                                         | 1                     |           | ı                |              |
|-----------------------------------------------------------------------------------------------------------------------------------------|-----------------------|-----------|------------------|--------------|
|                                                                                                                                         | Strong<br>ly<br>Agree | Agr<br>ee | Satisfa<br>ctory | Disag<br>ree |
| College Atmospheric environment is Good.                                                                                                | 27                    | 18        | 2                |              |
| 2. Teacher's punctuality regarding college attendance are                                                                               | 21                    | 21        | -                |              |
| good                                                                                                                                    | 21                    | 21        | 5                |              |
| 3. Teachers academic performance are good                                                                                               | 18                    | 22        | 7                |              |
| 4. Availability of Books in Library are sufficient                                                                                      | 20                    | 21        | 5                | 1            |
| 5. Infrastructural Condition of College is Good                                                                                         | 14                    | 28        | 5                |              |
| 6. Extracurricular activities conducted at college on regular basis.                                                                    | 17                    | 19        | 8                | 2            |
| 7. Overall official performances is good.                                                                                               | 20                    | 27        |                  |              |
|                                                                                                                                         | 10                    | 25        | _                |              |
| <ul><li>8. Active Placement Cell is running in college.</li><li>9. Are you willing to encourage your dearest/nearest to admit</li></ul> | 12                    | 26        | 7                | 2            |
| in this college for higher education?                                                                                                   | 18                    | 27        | 2                |              |
| 10. Overall cleanliness of College Campus is Good                                                                                       | 28                    | 18        | 1                |              |

## **ANALYSIS OF ALUMNI FEEDBACK**

Overall, positive responses were obtained from the existing alumni. Most respondents agree that the college has good atmosphere, teachers, and infrastructure.